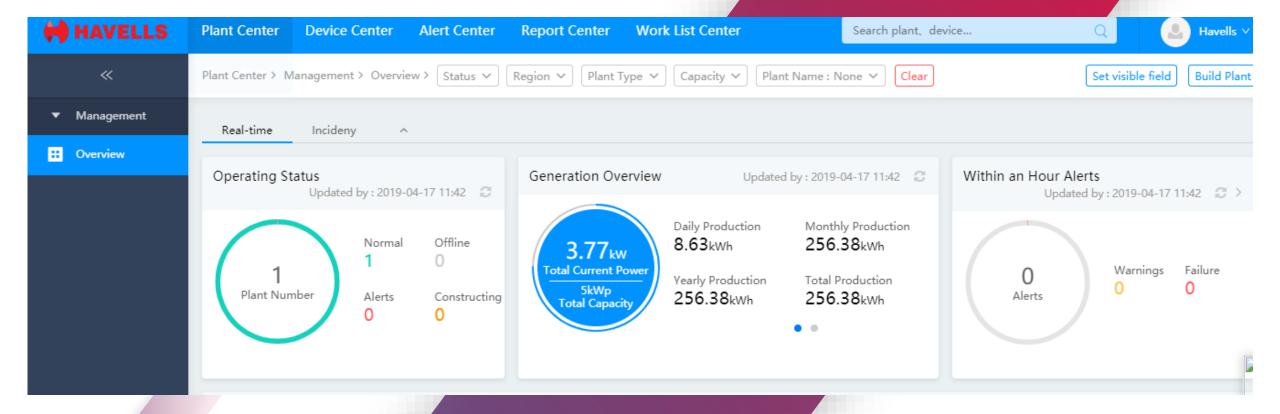

# Monitoring

### **Monitoring Snap Shot**

### **Detailed Data**

### **Dashboard-Day wise**

SUNDAY TIMES OF INDIA, CHENNAL