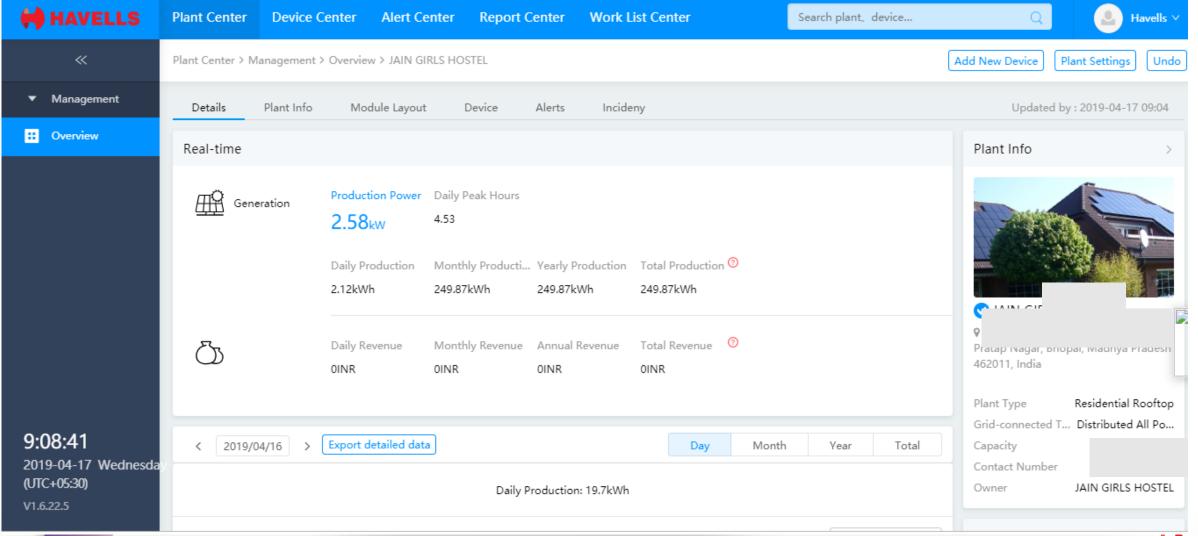

# Monitoring

### **Monitoring Snap Shot**

### **Detailed Data**

### **Dashboard-Day wise**

SUNDAY TIMES OF INDIA, CHENNAL