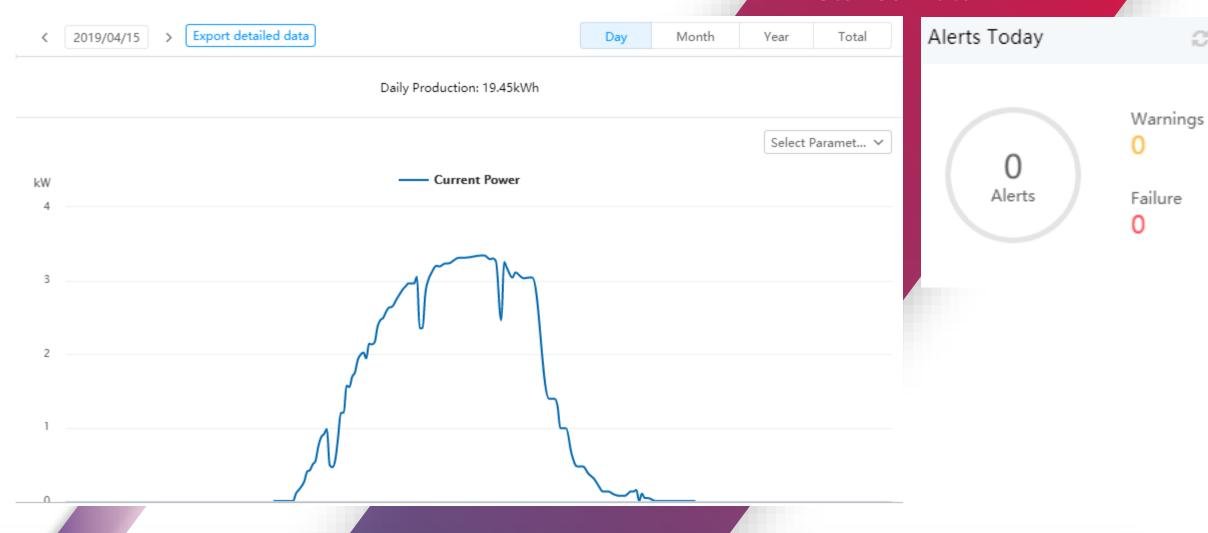

# Monitoring

### **Monitoring Snap Shot**

### **Detailed Data**

### **Dashboard-Day wise**

SUNDAY TIMES OF INDIA, CHENNAL